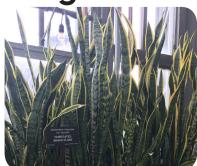

# Seek and find



Explore the many types of leaves found in the conservatory! See if you can find each type of leaf shown below. Put an 'X' in the box as you find each leaf type. Why are these leaves shaped the way they are?

## Huge with holes



Wind and water can pass right through my leaves without tearing them.

#### Funnel like



I collect water where critters can live.

### Long & narrow



My leaves contain a sweet sap like "syrup".

#### Big & flat



My big leaves soak up lots of sun.

#### No leaves at all



I have spines to protect my water from animals.

#### Feather like



I have been around since the time of the dinosaurs.

Upon completion please return your work sheet to the Front Desk to get your reward.