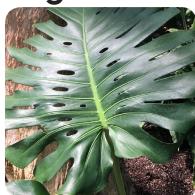

## Huge with holes

Wind and water can pass right through my leaves without tearing them.