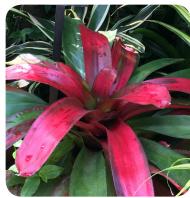

# Seek and find



Explore the many types of leaves found in the conservatory! See if you can find each type of leaf shown below. Put an 'X' in the box as you find each leaf type. Why are these leaves shaped the way they are?

## Huge with holes



Wind and water can pass right through my leaves without tearing them.

#### Funnel like



I collect water where critters can live.

### Long & narrow



My leaves contain a sweet sap like "syrup".

#### Big & flat



My big leaves soak up lots of sun.

#### No leaves at all



I have spines to protect my water from animals.

#### Feather like



I have been around since the time of the dinosaurs.

Upon completion please return your work sheet to the Front Desk to get your reward.