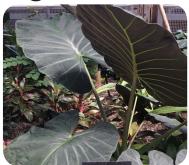

# Seek and find



Explore the many types of leaves found in the conservatory! See if you can find each type of leaf shown below. Put an 'X' in the box as you find each leaf type. Why are these leaves shaped the way they are?

## Huge with holes



Wind and water can pass right through my leaves without tearing them.

#### Funnel like



I collect water where critters can live.

### Long & narrow



My leaves contain a sweet sap like "syrup".

#### Big & flat



My big leaves soak up lots of sun.

#### No leaves at all



I have spines to protect my water from animals.

#### Feather like



I have been around since the time of the dinosaurs.

Upon completion please return your work sheet to the Front Desk to get your reward.