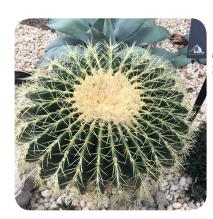

# Seek and find



Explore the many types of leaves found in the conservatory! See if you can find each type of leaf shown below. Put an 'X' in the box as you find each leaf type. Why are these leaves shaped the way they are?

## Huge with holes



Wind and water can pass right through my leaves without tearing them.

#### Funnel like



I collect water where critters can live.

### Long & narrow



My leaves contain a sweet sap like "syrup".

#### Big & flat



My big leaves soak up lots of sun.

#### No leaves at all



I have spines to protect my water from animals.

#### Feather like



I have been around since the time of the dinosaurs.

Upon completion please return your work sheet to the Front Desk to get your reward.